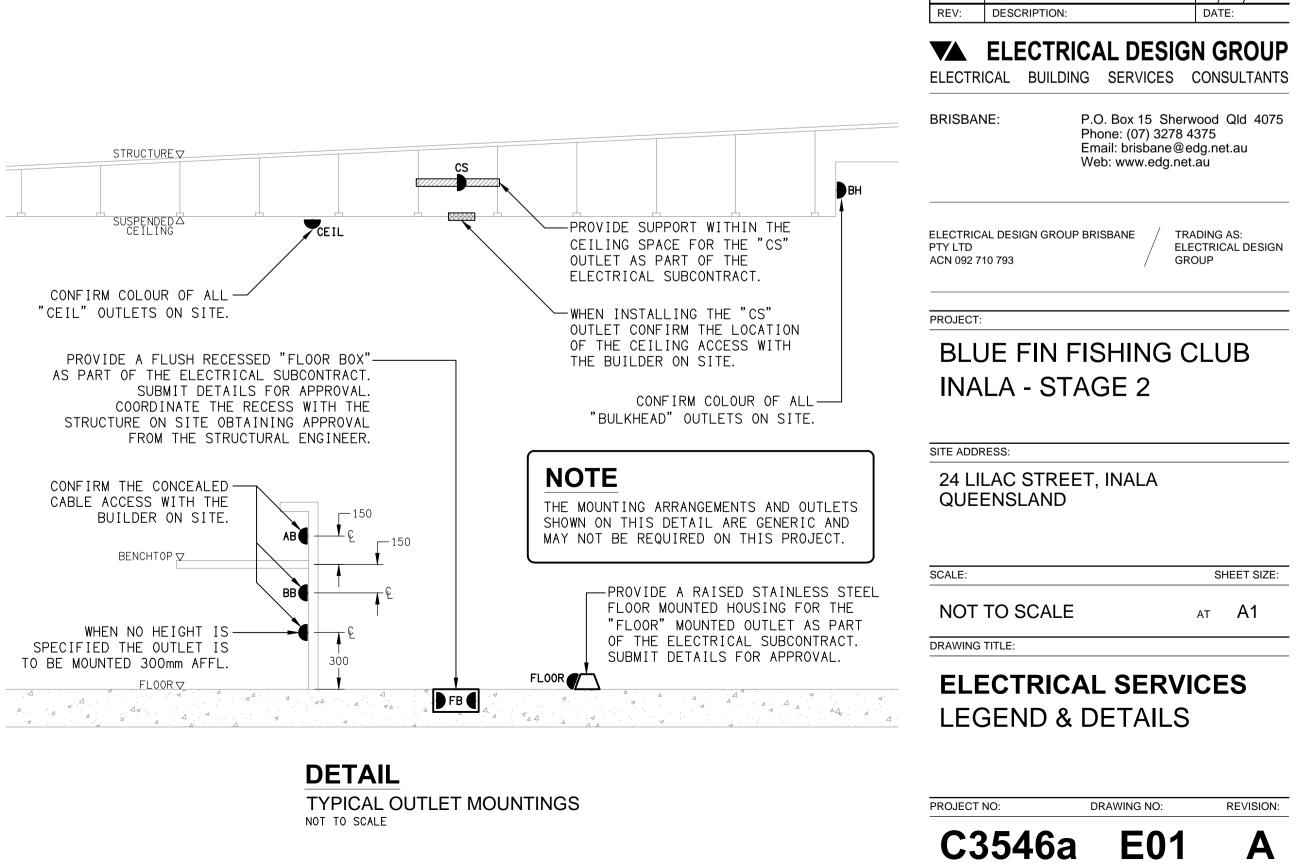

|                      | LEGEND                                                                                                     |
|----------------------|------------------------------------------------------------------------------------------------------------|
|                      | ELECTRICAL SERVICES SWITCHBOARD.                                                                           |
|                      | SWITCHBOARD / CONTROL PANEL NOT PROVIDED AS PART OF<br>THE ELECTRICAL SUBCONTRACT.                         |
| 4                    | SINGLE POWER OUTLET.                                                                                       |
| •                    | DOUBLE POWER OUTLET.                                                                                       |
| USB 🛋                | DOUBLE POWER OUTLET C/W USB OUTLETS.                                                                       |
| М 🖚                  | DOUBLE POWER OUTLET WITHIN MIRROR.                                                                         |
|                      | CONDUIT ROUTE.                                                                                             |
| HD                   | HAND DRYER CONNECTION.                                                                                     |
|                      | CIRCUIT LINE.                                                                                              |
| ~~~                  | SWITCH LINE.                                                                                               |
| DB-x - Py            | POWER CIRCUIT DESIGNATION.<br>DENOTES DB AND CIRCUIT.                                                      |
| $\langle xx \rangle$ | LIGHTING CONTROL CHANNEL REFERENCE.                                                                        |
|                      | ELECTRICAL EQUIPMENT AS NOTED.                                                                             |
| ¥                    | RJ45 COMMUNICATIONS OUTLET.                                                                                |
| Д                    | FIRE EVACUATION SPEAKER.                                                                                   |
| FIP                  | FIRE INDICATOR PANEL.                                                                                      |
| S                    | SMOKE DETECTOR.                                                                                            |
| E1 🔂                 | E1: GENERAL LED EMERGENCY LIGHT.                                                                           |
|                      | L1: BOOTH SEATING LED STRIP LIGHT.                                                                         |
| P                    | L2: GARDEN BED LED STRIP LIGHT.                                                                            |
| L3 <b>O</b>          | L3: 8W RECESSED DOWNLIGHT.                                                                                 |
| L4 O                 | L4: 13W RECESSED DOWNLIGHT.                                                                                |
| L5 <b>O</b>          | L5: 13W RECESSED DOWNLIGHT, DALI DIMMABLE.                                                                 |
|                      | L6: SEAT SKIRTING LED STRIP LIGHT.                                                                         |
| Φ                    | L7: FULL HEIGHT MIRROR LED STRIP LIGHT.                                                                    |
| LB                   | L8: VANITY MIRROR LED STRIP LIGHT.                                                                         |
| Q                    | L9: SUSPENDED PLANTER LED STRIP LIGHT.                                                                     |
| PL1 O                | PL1: DECORATIVE PENDANT LIGHT.                                                                             |
|                      | REFER TO DETAIL NOTED FOR THE AREA SHOWN HATCHED.<br>ADDITIONAL OUTLETS & FITTINGS MAY BE SHOWN ON DETAIL. |

THE COPYRIGHT OF THIS DRAWING REMAINS THE PROPERTY OF THE ELECTRICAL DESIGN GROUP.

13/05/2025

A TENDER

USE FIGURED DIMENSIONS IN PREFERENCE TO SCALE.

ALL DIMENSIONS TO BE VERIFIED ONSITE.