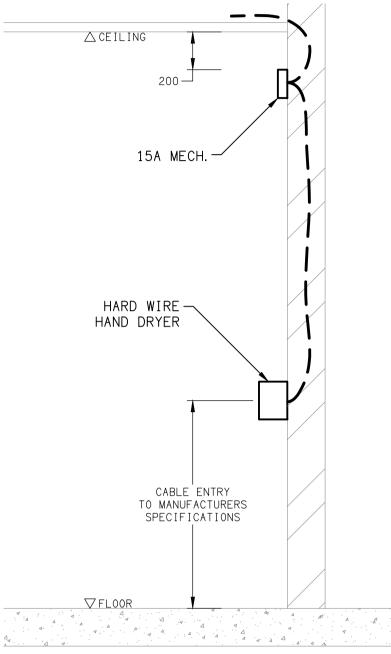

| L9: SUSPENDED PLANTER LED STRIP LIGHT.                                                                     |
| PL1 O                | PL1: DECORATIVE PENDANT LIGHT.                                                                             |
|                      | REFER TO DETAIL NOTED FOR THE AREA SHOWN HATCHED.<br>ADDITIONAL OUTLETS & FITTINGS MAY BE SHOWN ON DETAIL. |



## NOTE

ALL ELECTRICAL PENETRATIONS THROUGH THE ROOF SHEETING ARE TO BE IN LINE WITH THE STRUCTURAL OR MECHANICAL SERVICES PENETRATIONS TO AVOID DEDICATED FLASHINGS FOR THE ELECTRICAL SERVICES.

DETAIL NOT TO SCALE



THE COPYRIGHT OF THIS DRAWING REMAINS THE PROPERTY OF THE ELECTRICAL DESIGN GROUP.

13/05/2025

A TENDER

USE FIGURED DIMENSIONS IN PREFERENCE TO SCALE.

ALL DIMENSIONS TO BE VERIFIED ONSITE.



## HAND DRYER CONNECTION