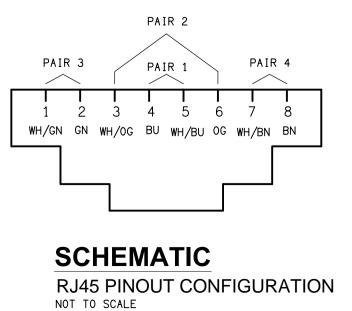

|                      | LEGEND                                                                                                     |
|----------------------|------------------------------------------------------------------------------------------------------------|
|                      | ELECTRICAL SERVICES SWITCHBOARD.                                                                           |
|                      | SWITCHBOARD / CONTROL PANEL NOT PROVIDED AS PART OF<br>THE ELECTRICAL SUBCONTRACT.                         |
| 4                    | SINGLE POWER OUTLET.                                                                                       |
| •                    | DOUBLE POWER OUTLET.                                                                                       |
| USB 🛋                | DOUBLE POWER OUTLET C/W USB OUTLETS.                                                                       |
| М 🖚                  | DOUBLE POWER OUTLET WITHIN MIRROR.                                                                         |
|                      | CONDUIT ROUTE.                                                                                             |
| HD                   | HAND DRYER CONNECTION.                                                                                     |
|                      | CIRCUIT LINE.                                                                                              |
| ~~~                  | SWITCH LINE.                                                                                               |
| DB-x - Py            | POWER CIRCUIT DESIGNATION.<br>DENOTES DB AND CIRCUIT.                                                      |
| $\langle xx \rangle$ | LIGHTING CONTROL CHANNEL REFERENCE.                                                                        |
|                      | ELECTRICAL EQUIPMENT AS NOTED.                                                                             |
| ¥                    | RJ45 COMMUNICATIONS OUTLET.                                                                                |
| Д                    | FIRE EVACUATION SPEAKER.                                                                                   |
| FIP                  | FIRE INDICATOR PANEL.                                                                                      |
| S                    | SMOKE DETECTOR.                                                                                            |
| E1 🔂                 | E1: GENERAL LED EMERGENCY LIGHT.                                                                           |
|                      | L1: BOOTH SEATING LED STRIP LIGHT.                                                                         |
| P                    | L2: GARDEN BED LED STRIP LIGHT.                                                                            |
| L3 <b>O</b>          | L3: 8W RECESSED DOWNLIGHT.                                                                                 |
| L4 O                 | L4: 13W RECESSED DOWNLIGHT.                                                                                |
| L5 <b>O</b>          | L5: 13W RECESSED DOWNLIGHT, DALI DIMMABLE.                                                                 |
|                      | L6: SEAT SKIRTING LED STRIP LIGHT.                                                                         |
| Φ                    | L7: FULL HEIGHT MIRROR LED STRIP LIGHT.                                                                    |
| LB                   | L8: VANITY MIRROR LED STRIP LIGHT.                                                                         |
| Q                    | L9: SUSPENDED PLANTER LED STRIP LIGHT.                                                                     |
| PL1 O                | PL1: DECORATIVE PENDANT LIGHT.                                                                             |
|                      | REFER TO DETAIL NOTED FOR THE AREA SHOWN HATCHED.<br>ADDITIONAL OUTLETS & FITTINGS MAY BE SHOWN ON DETAIL. |